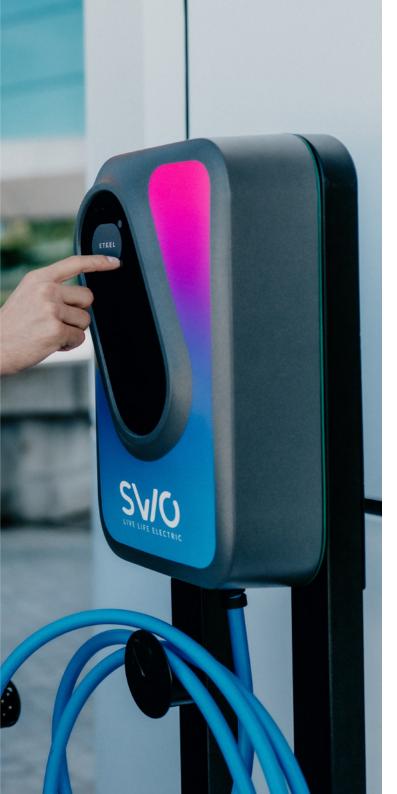

#### WHAT **ADVANTAGES** DOES A **SWIO WALLBOX** OFFER ME?

- Universal charging plug (type 2) suitable for all e-vehicles
- In average 5 times faster charging than at a household socket
- Safe charging process thanks to protective devices
- Gentle charging of your e-vehicle's battery
- Suitable wallbox for every need
- Subsidized by the government and in some cases also by local authorities (for Luxembourg)
- Robust product built from sustainable materials

#### **2.950,- € TTC** WALLBOX + INSTALLATION

The SWIO PRO is suitable for all customers who have **higher** demands on the functionalities of a wallbox.

- ✓ Single-family house
- Apartment building
- Outdoor installation
- Access control
- Charging cable
- Web interface
- ✓ PV system compatible