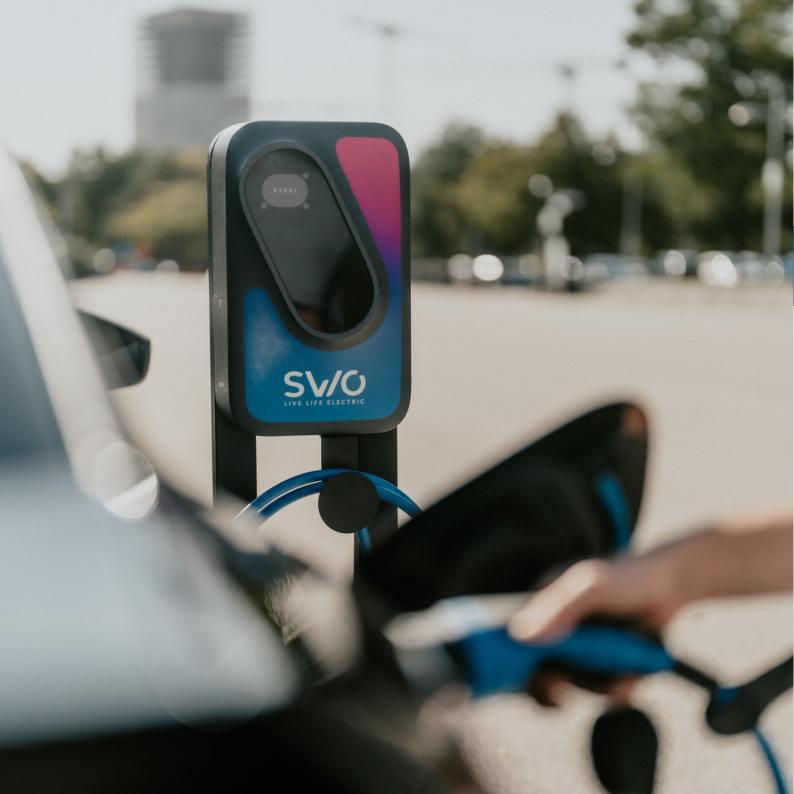

#### IDEAL WHEN YOU ARE **ON THE MOVE**

The SWIO charging card allows you to charge your car at all public charging points in Luxembourg and its neighboring countries.

#### 100 % FLEXIBLE

Charge your car at **public charging solutions** in Luxembourg, France, Germany and Belgium. Find the desired charging station and let us guide you directly to it.