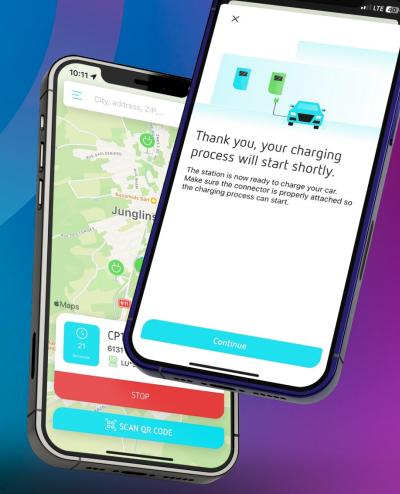

## OUR APP Swid Charge

10:10 -

Download the app

#### THE **ADVANTAGES** OF THE SWIO CHARGE APP

- Find all available **public charging points** and **current prices** at stations
- View the availability of charging stations and operating status in real time
- Access the information about the **power** and therefore the **charging time** for your electric vehicle
- Start the charging process via the application
- View your **electricity consumption** at any time

#### TRANSPARENT

View costs per kWh, maximum charging power and charging station availability in real time in the app. There is no subscription fee to use the app. **You only pay for charging.** 

#### 100 % FLEXIBLE

Charge your car at **public charging solutions** in Luxembourg, France, Germany and Belgium. Find the desired charging station and let us guide you directly to it.